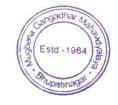

#### **Inter School Quiz Competition:**

On August 29, 2023, National Sports Day, the Department of Physical Education at Mugberia Gangadhar Mahavidyalaya hosted a Inter school quiz competition in which a total of 8 different school Students took part. Four students from each school compete against those from other schools as a team.

#### Name of Participated School:

- 1. Mugberia Girls High School
- 2. Bhupatinagar Kanya Vidyalaya
- 3. Chakrasul I.N. Sikshanikatan
- 4. Champainagar S.C. High School
- 5. Nekursani Krishi silpa shikha sadan (H.S.)
- 6. Mugberia Gangadhar High School (H.S.)
- 7. Bagahadari Deshapran High School
- 8. Jukhia K.N. Banimandir High School