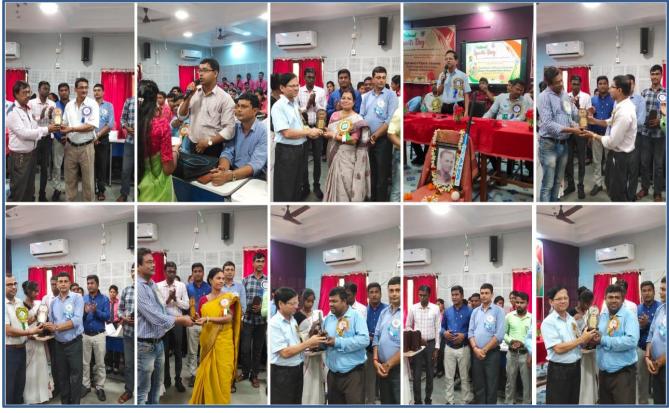

#### **Inter School Quiz Competition:**

On August 29, 2023, National Sports Day, the Department of Physical Education at Mugberia Gangadhar Mahavidyalaya hosted a Inter school quiz competition in which a total of 8 different school Students took part. Four students from each school compete against those from other schools as a team.

The Principal, Dr. Swapan Kumar Mishra, and other faculty of our college inaugurated this program.

Venue: S.N. Bose Seminar Hall at (11 am)

#### Name of Participated School:

- 1. Mugberia Girls High School
- 2. Bhupatinagar Kanya Vidyalaya
- 3. Chakrasul I.N. Sikshanikatan
- 4. Champainagar S.C. High School
- 5. Nekursani Krishi silpa shikha sadan (H.S.)
- 6. Mugberia Gangadhar High School (H.S.)
- 7. Bagahadari Deshapran High School
- 8. Jukhia K.N. Banimandir High School