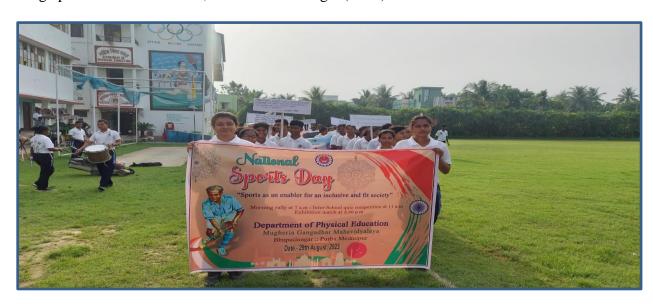

#### **National Sports Day: Awareness Rally**

More than one hundred sixty students and teachers participated in an awareness rally organized by the Department of Physical Education, Mugberia Gangadhar Mahavidyalaya, on the occasion of National Sports Day (August 29, 2023).

**Rally Route:** College premises to Madakhali Bus Stand, then back to our college, and again college premises to bank more, and back to college. (8 km)

P.O.—BHUPATINAGAR, Dist.—PURBA MEDINIPUR, PIN.—721425, WEST BENGAL, INDIA NAAC Re-Accredited B+Level Govt. aided College