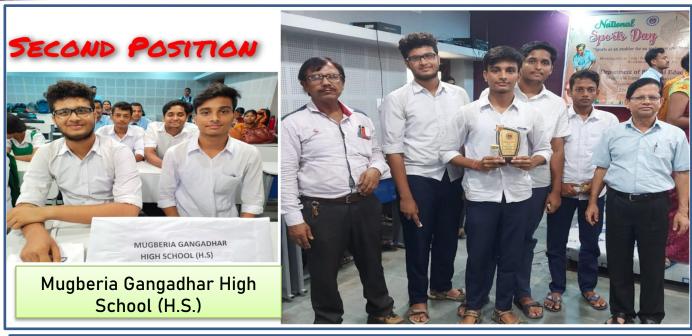

#### Name of Participated School:

- 1. Mugberia Girls High School
- 2. Bhupatinagar Kanya Vidyalaya
- 3. Chakrasul I.N. Sikshanikatan
- 4. Champainagar S.C. High School
- 5. Nekursani Krishi silpa shikha sadan (H.S.)
- 6. Mugberia Gangadhar High School (H.S.)
- 7. Bagahadari Deshapran High School
- 8. Jukhia K.N. Banimandir High School