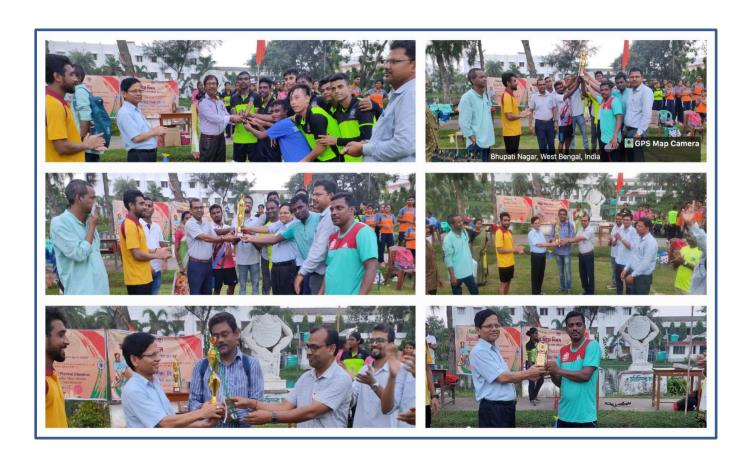

#### **Inter School Quiz Competition:**

On August 29, 2023, National Sports Day, the Department of Physical Education at Mugberia Gangadhar Mahavidyalaya hosted a Inter school quiz competition in which a total of 8 different school Students took part. Four students from each school compete against those from other schools as a team.

The Principal, Dr. Swapan Kumar Mishra, and other faculty of our college inaugurated this program.

Venue: S.N. Bose Seminar Hall at (11 am)

#### Name of Participated School:

- 1. Mugberia Girls High School
- 2. Bhupatinagar Kanya Vidyalaya
- 3. Chakrasul I.N. Sikshanikatan
- 4. Champainagar S.C. High School
- 5. Nekursani Krishi silpa shikha sadan (H.S.)
- 6. Mugberia Gangadhar High School (H.S.)
- 7. Bagahadari Deshapran High School
- 8. Jukhia K.N. Banimandir High School