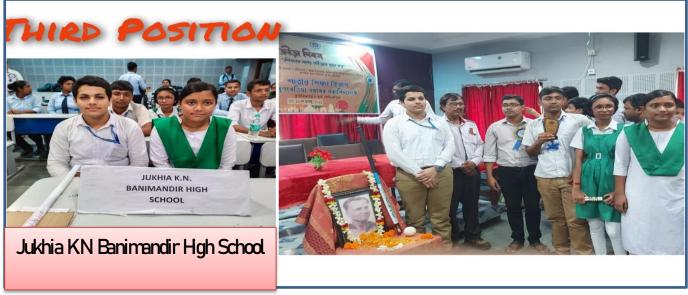

#### Name of Participated School:

- 1. Mugberia Girls High School
- 2. Bhupatinagar Kanya Vidyalaya
- 3. Chakrasul I.N. Sikshanikatan
- 4. Champainagar S.C. High School
- 5. Nekursani Krishi silpa shikha sadan (H.S.)
- 6. Mugberia Gangadhar High School (H.S.)
- 7. Bagahadari Deshapran High School
- 8. Jukhia K.N. Banimandir High School