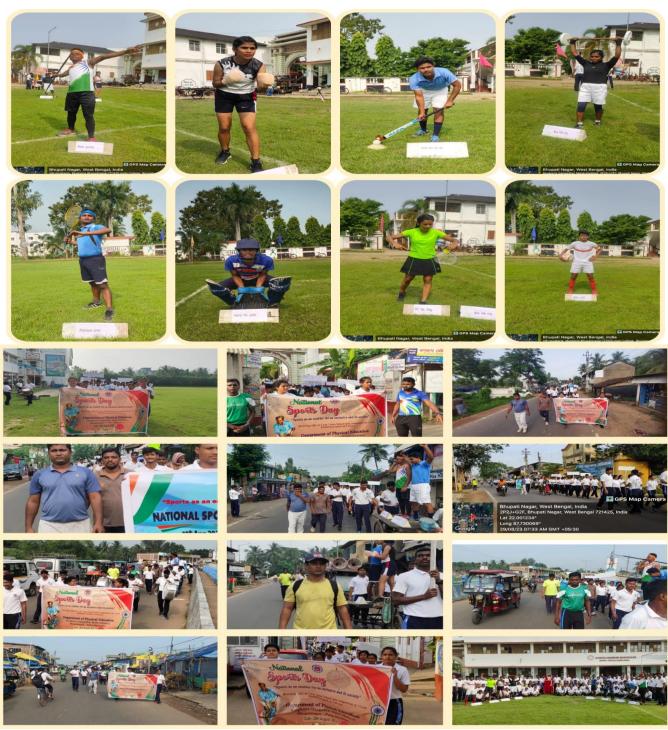

## NATIONAL SPORTS DAY CELEBRATION 29th AUG, 2023

National Sports Day is celebrated every year on 29<sup>th</sup> August. The day is also used to mark the birth anniversary of Major Dhyan Chand. In 2012, India announced its decision to celebrate 29<sup>th</sup> August as National Sports Day.

#### **National Sports Day 2023: Theme**

The theme for this year's National Sports Day celebration is "**Sports are an enabler to an inclusive** and fit society".

Programme Schedule: 1. Awareness Rally at 7.00 a.m.

#### **National Sports Day: Awareness Rally**

More than one hundred sixty students and teachers participated in an awareness rally organized by the Department of Physical Education, Mugberia Gangadhar Mahavidyalaya, on the occasion of National Sports Day (August 29, 2023).

**Rally Route:** College premises to Madakhali Bus Stand, then back to our college, and again college premises to bank more, and back to college. (8 km)

P.O.—BHUPATINAGAR, Dist.—PURBA MEDINIPUR, PIN.—721425, WEST BENGAL, INDIA NAAC Re-Accredited B+Level Govt. aided College