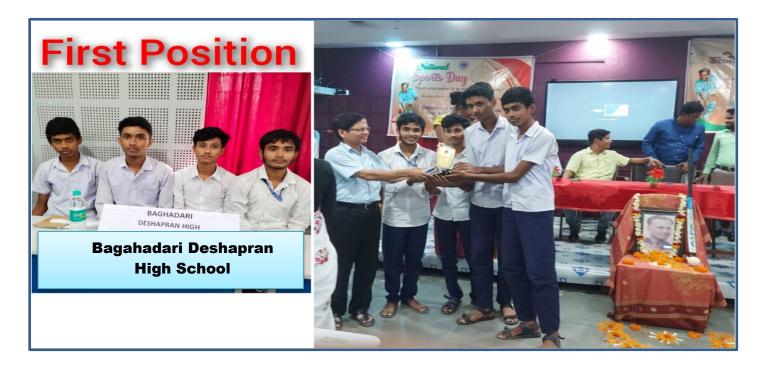

#### Name of Participated School:

- 1. Mugberia Girls High School
- 2. Bhupatinagar Kanya Vidyalaya
- 3. Chakrasul I.N. Sikshanikatan
- 4. Champainagar S.C. High School
- 5. Nekursani Krishi silpa shikha sadan (H.S.)
- 6. Mugberia Gangadhar High School (H.S.)
- 7. Bagahadari Deshapran High School
- 8. Jukhia K.N. Banimandir High School