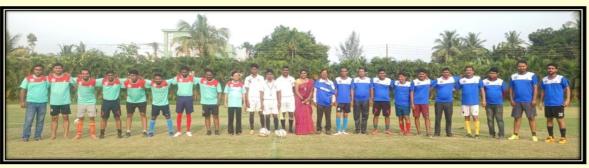

## NATIONAL SPORTS DAY CELEBRATION 29th AUG, 2023

National Sports Day is celebrated every year on 29<sup>th</sup> August. The day is also used to mark the birth anniversary of Major Dhyan Chand. In 2012, India announced its decision to celebrate 29<sup>th</sup> August as National Sports Day.

#### **National Sports Day 2023: Theme**

The theme for this year's National Sports Day celebration is "**Sports are an enabler to an inclusive** and fit society".

Programme Schedule: 1. Awareness Rally at 7.00 a.m.

2. Inter School Quiz Competition at 11.00 a.m.

3. Exhibition Football Match at 3.30 p.m.