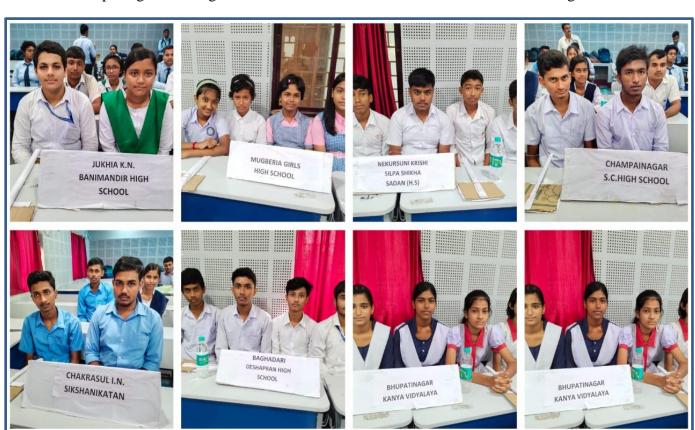

#### **Inter School Quiz Competition:**

On August 29, 2023, National Sports Day, the Department of Physical Education at Mugberia Gangadhar Mahavidyalaya hosted a Inter school quiz competition in which a total of 8 different school Students took part. Four students from each school compete against those from other schools as a team.

The Principal, Dr. Swapan Kumar Mishra, and other faculty of our college inaugurated this program.

Venue: S.N. Bose Seminar Hall at (11 am)